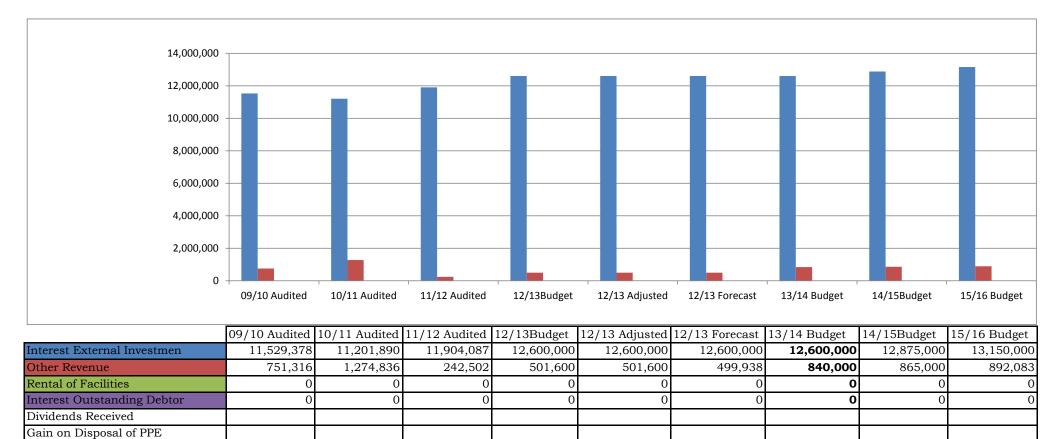

The following sources of funding forms part of funding as a percentage of total funding :

|                                                                                                                                                                           | 0           |                                              |
|---------------------------------------------------------------------------------------------------------------------------------------------------------------------------|-------------|----------------------------------------------|
|                                                                                                                                                                           |             | As % of                                      |
| BUDGET FUNDING                                                                                                                                                            |             | total funding                                |
| Interest earned external investments                                                                                                                                      | 12,600,000  |                                              |
| Grants and Subsidies Received Operating                                                                                                                                   | 158,772,000 | 52.5                                         |
| Grants and Subsidies Received Capital                                                                                                                                     | 2,500,000   | 0.8                                          |
| Other Revenue                                                                                                                                                             | 840,000     | 0.3                                          |
| Capital Replacement Reserve                                                                                                                                               | 12,344,250  | 4.1                                          |
| Previous Financial Years Accumulated Surpluses                                                                                                                            | 115,561,965 | 38.2                                         |
| TOTAL FUNDING                                                                                                                                                             | 302,618,215 | 100.00                                       |
| Previous Financial Years<br>Accumulated Surpluses<br>38%<br>Capital Replacement<br>Reserve<br>4%<br>Other Revenue<br>0%<br>Grants and Subsidies<br>Received Capital<br>1% | Gra         | nts and Subsidies<br>ceived Operating<br>53% |