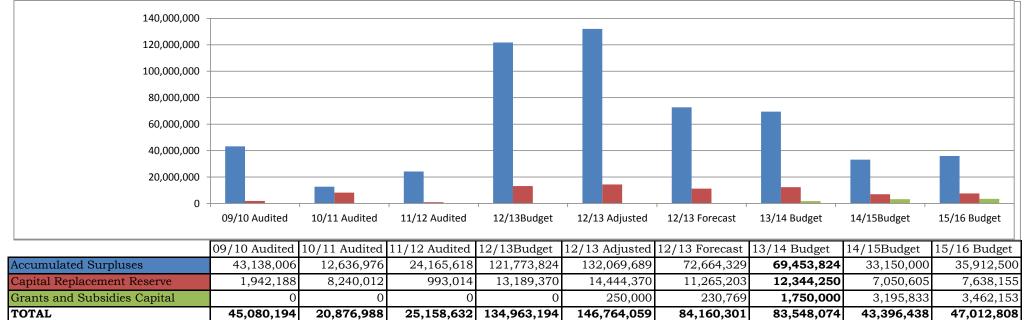

Administration Capital budget is funded by Capital Replacement Reserve as created and cash backed by short term investments in financial institutions.

Previous financial year accumulated surpluses not committed for Capital projects roll-overs and once-off operating projects roll-overs are used to fund new allocations on Capital projects and once-off operating projects.

The following sources of funding forms part of funding as a percentage of total funding :

|                                                                                                                                                                           | 0           |                                              |
|---------------------------------------------------------------------------------------------------------------------------------------------------------------------------|-------------|----------------------------------------------|
|                                                                                                                                                                           |             | As % of                                      |
| BUDGET FUNDING                                                                                                                                                            |             | total funding                                |
| Interest earned external investments                                                                                                                                      | 12,600,000  |                                              |
| Grants and Subsidies Received Operating                                                                                                                                   | 158,772,000 | 52.5                                         |
| Grants and Subsidies Received Capital                                                                                                                                     | 2,500,000   | 0.8                                          |
| Other Revenue                                                                                                                                                             | 840,000     | 0.3                                          |
| Capital Replacement Reserve                                                                                                                                               | 12,344,250  | 4.1                                          |
| Previous Financial Years Accumulated Surpluses                                                                                                                            | 115,561,965 | 38.2                                         |
| TOTAL FUNDING                                                                                                                                                             | 302,618,215 | 100.00                                       |
| Previous Financial Years<br>Accumulated Surpluses<br>38%<br>Capital Replacement<br>Reserve<br>4%<br>Other Revenue<br>0%<br>Grants and Subsidies<br>Received Capital<br>1% | Gra         | nts and Subsidies<br>ceived Operating<br>53% |