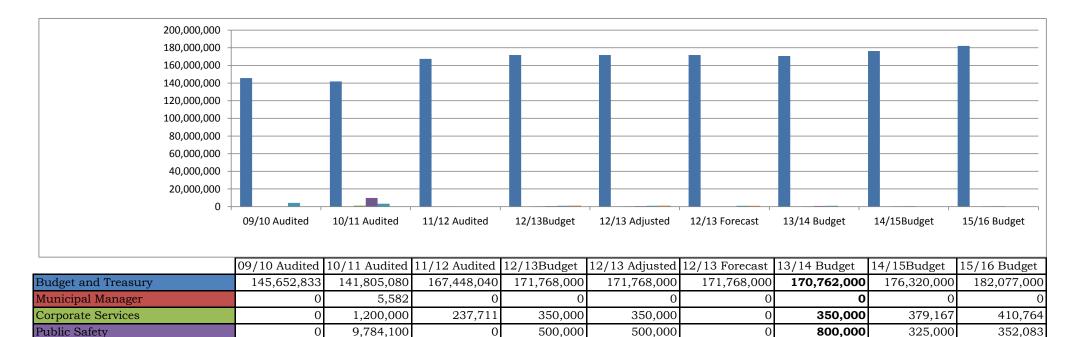

Council budget an amount of R161.3 million on Grants and subsidies which represent 92.3 % of our budgeted revenue against the 89.3 % of the 2012/2013 financial year. Council income out of revenue actually decreases in the 2013/14 financial year from R161.7 million in the 2012/13 financial year to R161.3 million.

The bulk of the R161.3 million represent the RSC levy replacement grant to the amount of just more than R137.9 which increase with only 3% from the previous financial year. The equitable share decrease from nearly R22.5 million to only R 17,5 million , a decrease of 22%.

### 4. OPERATIONAL BUDGET

The total operational budget amount to nearly R200.9 million compared to the nearly R208.8 million of the adjustment budget for the 2012/2013 financial year. This is a decrease of 3.8%. This cut in operational expenditure was absolutely necessary considering the decrease in revenue budgeted for as well as financial constraints of this council in the financing of these expenses.