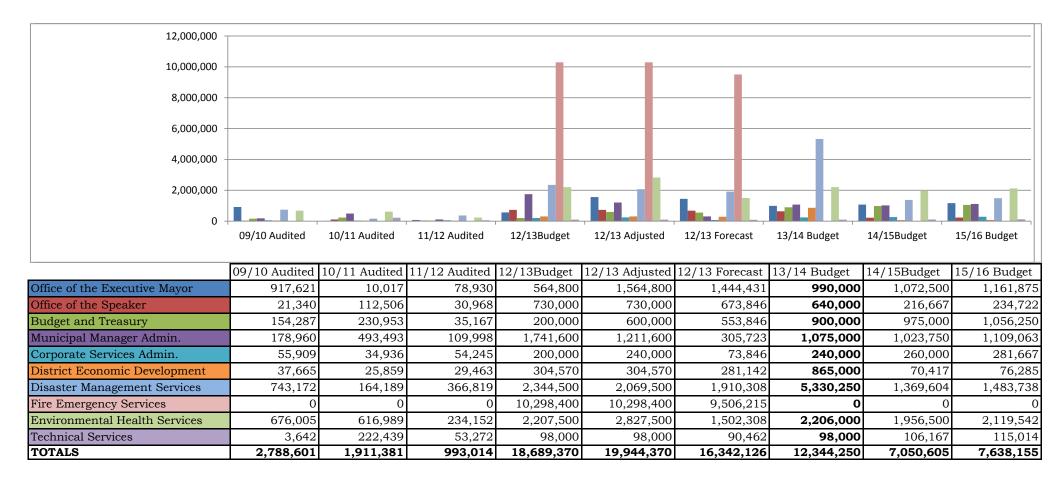

# 6 DR KENNETH KAUNDA DISTRICT MUNICIPALITY ANNUAL BUDGET 2013/2014 EXECUTIVE SUMMARY

The allocation on grants and subsidies operating as depicted in the summary totals is made up of Distrcit Economic Development, Office of the Executive Mayor, Office of the Speaker and Disaster Management Department, the allocation which totals to R 59 621 180 for the current budget year 2013/2014 executive summary.

The operating grants for the Office of the Speaker is for community participation mobile offices for Maquassi Hills and Venterdorp Local municipalities respectively.

Every year the Office of the Executive Mayor awards study bursaries to deserving students within the Dr Kenneth Kaunda District Mnunicipality. This assistance is for the students to study further at tertiary institutions within the Republic of South Africa.

There is a portion allocated as grants and subsidies operating for this purpose in the Office of the Executive Mayor`s Grants and Subsidies budget.

The other portion is for other community projects which deals with challenges such as children, elderly, youth, women and war on poverty.