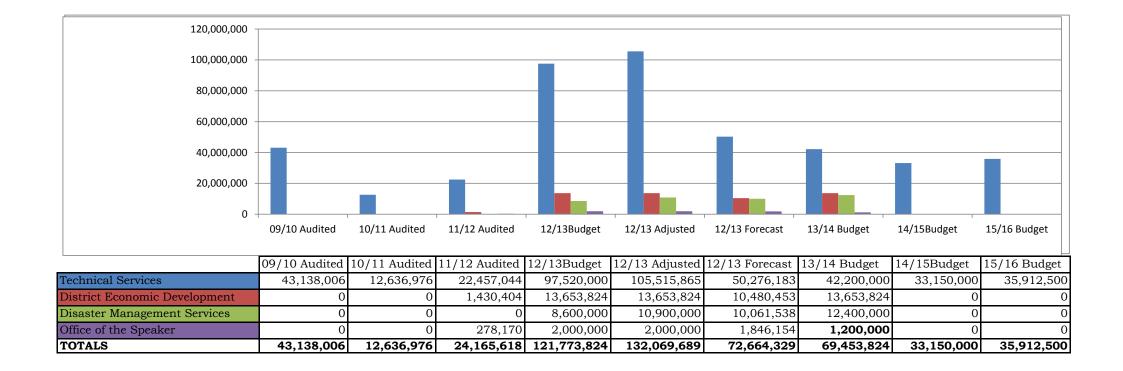

# **5. CAPITAL BUDGET**

Council budget an amount of R94.8 million for capital expenditure. R12.4 million from this is for office capital.

The milestone achievements of the Dr KKDM with regard to Capital budget implementation are as follows:

- R7million used to procure service delivery equipment and tools for the Tlokwe City Council (6500 wheely bins and 21 skip bins), Ventersdorp LM (6 x single cab bakkies plus a 4ton truck cherry picker) and Maquassi hills (1 x Waste collection truck, a 4 ton flat truck plus a motor grader and a vibratory roller).
- R 23.8million used for the intervention in terms of payment of bulk electricity account arrears bulk water account arrears and upgrading of bulk electricity capacity for Ventersdorp (R5.8million), City of Matlosana (R10million), Maquassi Hills LM (R8million).
- A further provision of R82.7million for infrastructure related projects distributed proportionally to the four local municipalities within its jurisdiction.

The 2013/14 financial year poses a serious challenge to Dr KKDM in terms of its anticipated annual financial assistance to its local municipalities as only R6.584million is available for such. Some of the current projects being implemented will only be completed within the first quarter of the next financial year and therefore there was necessity for the provision of roll-over funding to enable completion thereof.

Some of the current projects being implemented specifically by City of Matlosana will be provided with an additional cumulative amount of R9.5million to enable the full scoping to be achieved.

For the first time, residents of Matlwang village will be able to enjoy smooth travelling between their village using the 8km paved link road between their area and the N12. This road will be constructed with a total budget of approximately R16.5million, 40% of this amount will be provided by Tlokwe City Council and the balance of R10.5million by Dr KKDM.