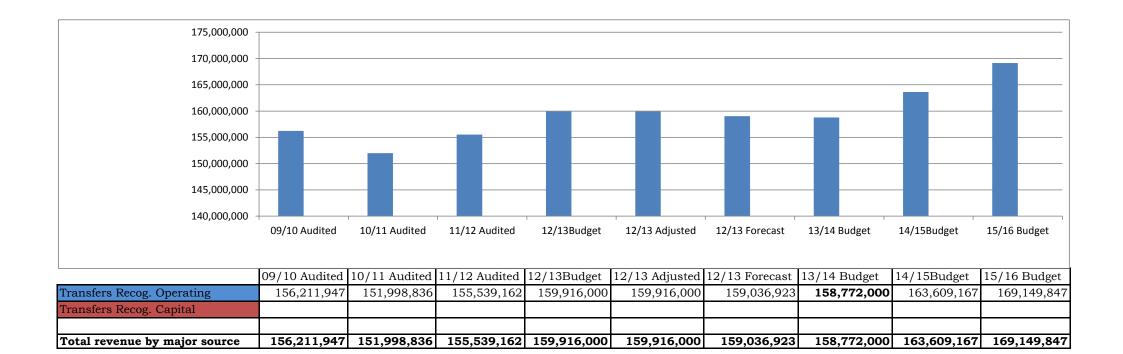

The following sources of funding forms part of funding as a percentage of total funding :

|                                                                                                                                                                           | 0           |                                              |
|---------------------------------------------------------------------------------------------------------------------------------------------------------------------------|-------------|----------------------------------------------|
|                                                                                                                                                                           |             | As % of                                      |
| BUDGET FUNDING                                                                                                                                                            |             | total funding                                |
| Interest earned external investments                                                                                                                                      | 12,600,000  |                                              |
| Grants and Subsidies Received Operating                                                                                                                                   | 158,772,000 | 52.5                                         |
| Grants and Subsidies Received Capital                                                                                                                                     | 2,500,000   | 0.8                                          |
| Other Revenue                                                                                                                                                             | 840,000     | 0.3                                          |
| Capital Replacement Reserve                                                                                                                                               | 12,344,250  | 4.1                                          |
| Previous Financial Years Accumulated Surpluses                                                                                                                            | 115,561,965 | 38.2                                         |
| TOTAL FUNDING                                                                                                                                                             | 302,618,215 | 100.00                                       |
| Previous Financial Years<br>Accumulated Surpluses<br>38%<br>Capital Replacement<br>Reserve<br>4%<br>Other Revenue<br>0%<br>Grants and Subsidies<br>Received Capital<br>1% | Gra         | nts and Subsidies<br>ceived Operating<br>53% |