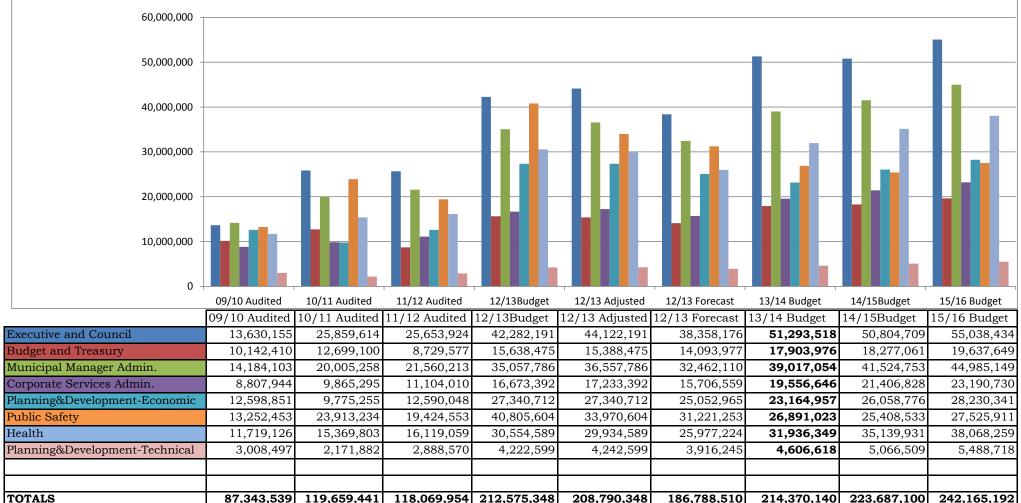

### 4. OPERATIONAL BUDGET

The total operational budget amount to nearly R200.9 million compared to the nearly R208.8 million of the adjustment budget for the 2012/2013 financial year. This is a decrease of 3.8%. This cut in operational expenditure was absolutely necessary considering the decrease in revenue budgeted for as well as financial constraints of this council in the financing of these expenses.

Councillors Remuneration increase to R14.3 million with a growth of 14.3% of the operating budget.. The employee related costs amount to nearly R78.7 million with an increase of 6.4%.

The council has budgeted for an annual increase of 6.48% which should be adequate as an agreement has been reached between South African Local Government Association, SALGA (the employer) and the two unions, i.e. SAMWU and IMATU.

Council budget just more than R59.6million on operational grants and subsidies to local Municipalities, rural development and local and social economic development.