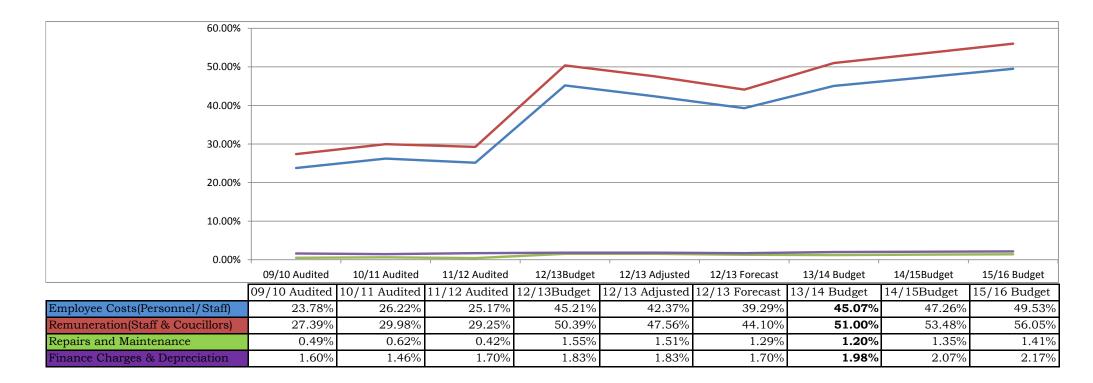

Councillors Remuneration increase to R14.3 million with a growth of 14.3% of the operating budget.. The employee related costs amount to nearly R78.7 million with an increase of 6.4%.

The council has budgeted for an annual increase of 6.48% which should be adequate as an agreement has been reached between South African Local Government Association, SALGA (the employer) and the two unions, i.e. SAMWU and IMATU.

# DR KENNETH KAUNDA DISTRICT MUNICIPALITY ANNUAL BUDGET 2013/2014 BUDGET ASSUMPTIONS

 The Upper Limit Remuneration, Allowances and benefits of members of municipal council for 2013/2014 budget year is provided on inflation related rate and as per Remuneration of Public Office Beares Act, as published by the Minister of Local Government from time to time for the determination of upper limits of salaries, allowances and benefits of different members of municipal councils, Councillors Salaries are budgeted at 10% Increase.

17

**2**. The Salaries, Allowances and related benefits of Personnel for 2013/2014 budget financial year are provided at January estimated inflation rate plus 1.25% as per agreement between employee unions and South African Local Government Association (SALGA).